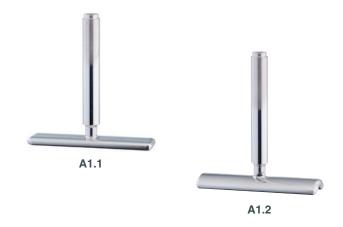

## **Contact stems**

A1.1 A1.2

#### **Temperature Sensor (Stem)**

1.4571 (316 stainless steel), max. medium temperature 300 °C installation surface plain or convex Model A1.1 installation surface plain Model A1.2 installation surface convex

#### **Options among others**

- Turnable connection between neck tube and stem
- · Contact stem with special dimension

| Stem Model:           | A1.1                                                                                                                                                                                                                                | A1.2       |
|-----------------------|-------------------------------------------------------------------------------------------------------------------------------------------------------------------------------------------------------------------------------------|------------|
| Contact stem:         | plain                                                                                                                                                                                                                               | convex     |
| Rigid connection:     | For an order of thermometers with rigid connection to stem the installation version (no. of drawing) has to be selected in addition to the stem model:  The following description is being exemplified with the convex version A1.2 |            |
| Capillary line:       | approx. 20                                                                                                                                                                                                                          | approx. 24 |
| Bottom position:      | drawing 1                                                                                                                                                                                                                           | drawing 2  |
|                       | ø d6                                                                                                                                                                                                                                | approx. 24 |
| Centre back position: | drawing 3                                                                                                                                                                                                                           | drawing 4  |
|                       | approx 24                                                                                                                                                                                                                           | 9D /       |