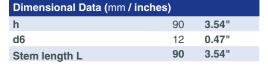

#### **Options among others**

- Turnable connection between neck tube and stem
- · Contact stem with special dimension

| Stem Model:           | A1.1                                                                                                                                                                                                                                | A1.2       |
|-----------------------|-------------------------------------------------------------------------------------------------------------------------------------------------------------------------------------------------------------------------------------|------------|
| Contact stem:         | plain                                                                                                                                                                                                                               | convex     |
| Rigid connection:     | For an order of thermometers with rigid connection to stem the installation version (no. of drawing) has to be selected in addition to the stem model:  The following description is being exemplified with the convex version A1.2 |            |
| Capillary line:       | approx. 20                                                                                                                                                                                                                          | approx. 24 |
| Bottom position:      | drawing 1                                                                                                                                                                                                                           | drawing 2  |
|                       | ø d6                                                                                                                                                                                                                                | approx. 24 |
| Centre back position: | drawing 3                                                                                                                                                                                                                           | drawing 4  |
|                       | approx 24                                                                                                                                                                                                                           | 9D /       |